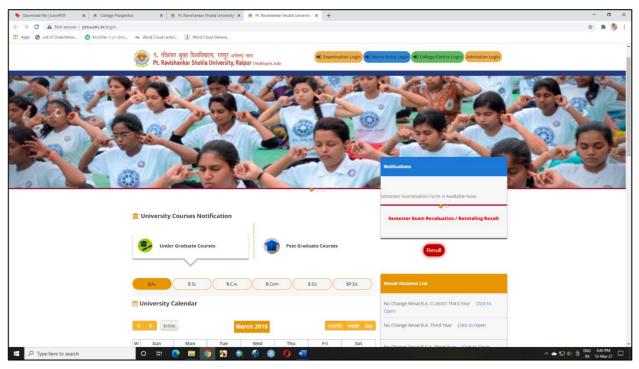

http://govtgirlscollegedevendranagar.ac.in/Student\_section.aspx?title=College%20Prospectus

Enterprise Resource (ERP) System / Management Information System (MIS) for College's Student Examination, Evaluation & Results is supported by Pt Ravishankar Shukla University Raipur C.G., under the aegis of Pt Ravishankar Shukla University Raipur, India at http://www.prsuuniv.in/login
The College portal at http://www.prsuuniv.in/prsuform/semestercenterLandingPage for ERP / MIS of College's Student Examination, Evaluation & Results is http://www.prsuuniv.in/prsuform/semestercenterLandingPage