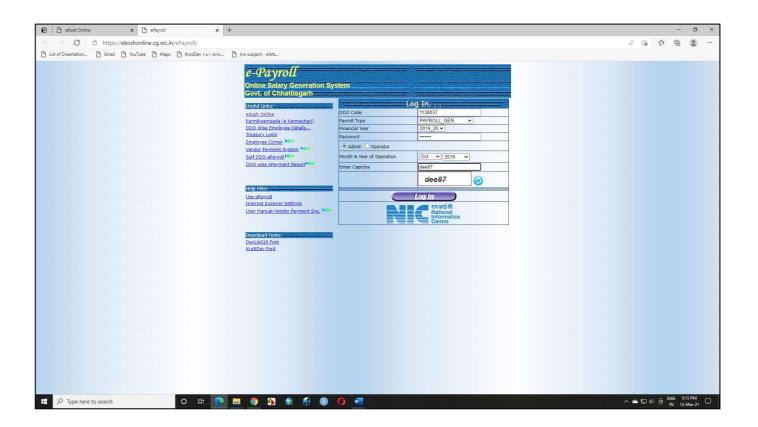

The College's DDO Code at <a href="https://ekoshonline.cg.nic.in/">https://ekoshonline.cg.nic.in/</a> for ERP / MIS of College's Staff and Ex-Staff Payments / Salaries / Pensions, Finances & Accounts, Administration is DDO Code 1138037.