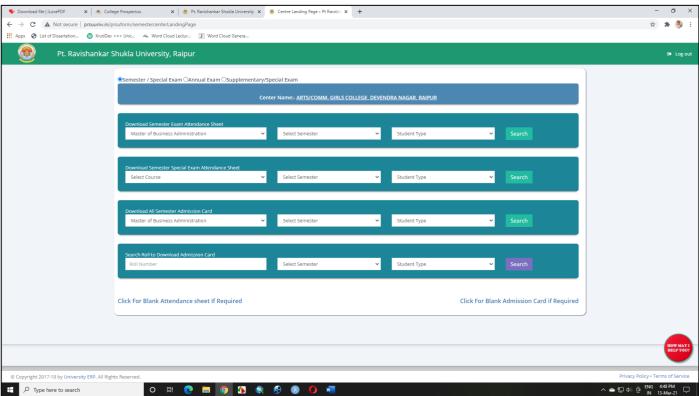

http://govtgirlscollegedevendranagar.ac.in/Student\_section.aspx?title=College%20Prospectus

Enterprise Resource (ERP) System / Management Information System (MIS) for College's Student Examination, Evaluation & Results is supported by Pt Ravishankar Shukla University Raipur C.G., under the aegis of Pt Ravishankar Shukla University Raipur, India at http://www.prsuuniv.in/login
The College portal at http://www.prsuuniv.in/prsuform/semestercenterLandingPage for ERP / MIS of College's Student Examination, Evaluation & Results is http://www.prsuuniv.in/prsuform/semestercenterLandingPage