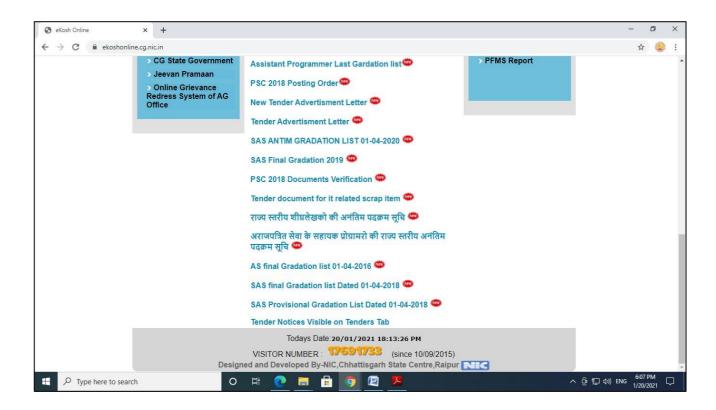

Enterprise Resource (ERP) System / Management Information System (MIS) for College's Staff and Ex-Staff Payments / Salaries / Pensions, Finances & Accounts, Administration is supported by Directorate of Treasury Accounts and Pensions, Chhattisgarh at <a href="https://ekoshonline.cg.nic.in/designed">https://ekoshonline.cg.nic.in/designed</a> and developed by NIC, Chhattisgarh State Centre, Raipur, Chhattisgarh, India.

The College's DDO Code at <a href="https://ekoshonline.cg.nic.in/">https://ekoshonline.cg.nic.in/</a> for ERP / MIS of College's Staff and Ex-Staff Payments / Salaries / Pensions, Finances & Accounts, Administration is DDO Code 1138037.

The College's portal at <a href="https://ekoshonline.cg.nic.in/">https://ekoshonline.cg.nic.in/</a> for ERP / MIS of College's Staff and Ex-Staff Payments / Salaries / Pensions, Finances & Accounts, Administration