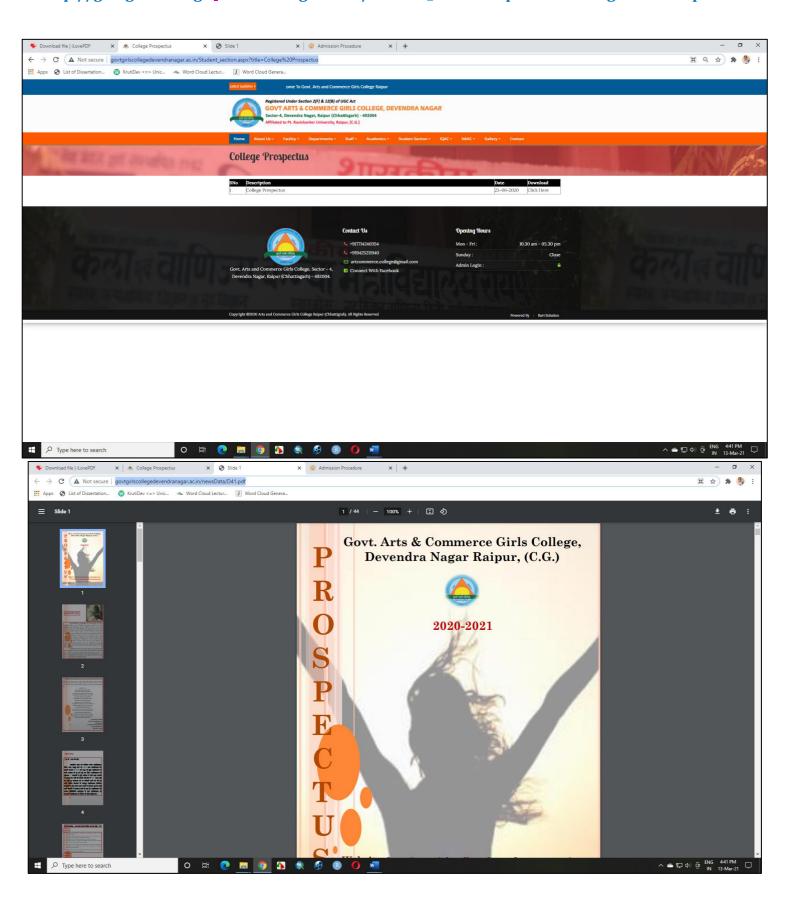

Enterprise Resource (ERP) System / Management Information System (MIS) for College's Student Admission & Support is powered by Ravi Solutions 2nd Floor. The website domain of ERP/MIS for College's Student Admission & Support is

http://govtgirlscollegedevendranagar.ac.in/Student\_section.aspx?title=College%20Prospectus

Enterprise Resource (ERP) System / Management Information System (MIS) for College's Student Examination, Evaluation & Results is supported by Pt Ravishankar Shukla University Raipur C.G., under the aegis of Pt Ravishankar Shukla University Raipur, India at http://www.prsuuniv.in/login
The College portal at http://www.prsuuniv.in/prsuform/semestercenterLandingPage for ERP / MIS of College's Student Examination, Evaluation & Results is http://www.prsuuniv.in/prsuform/semestercenterLandingPage