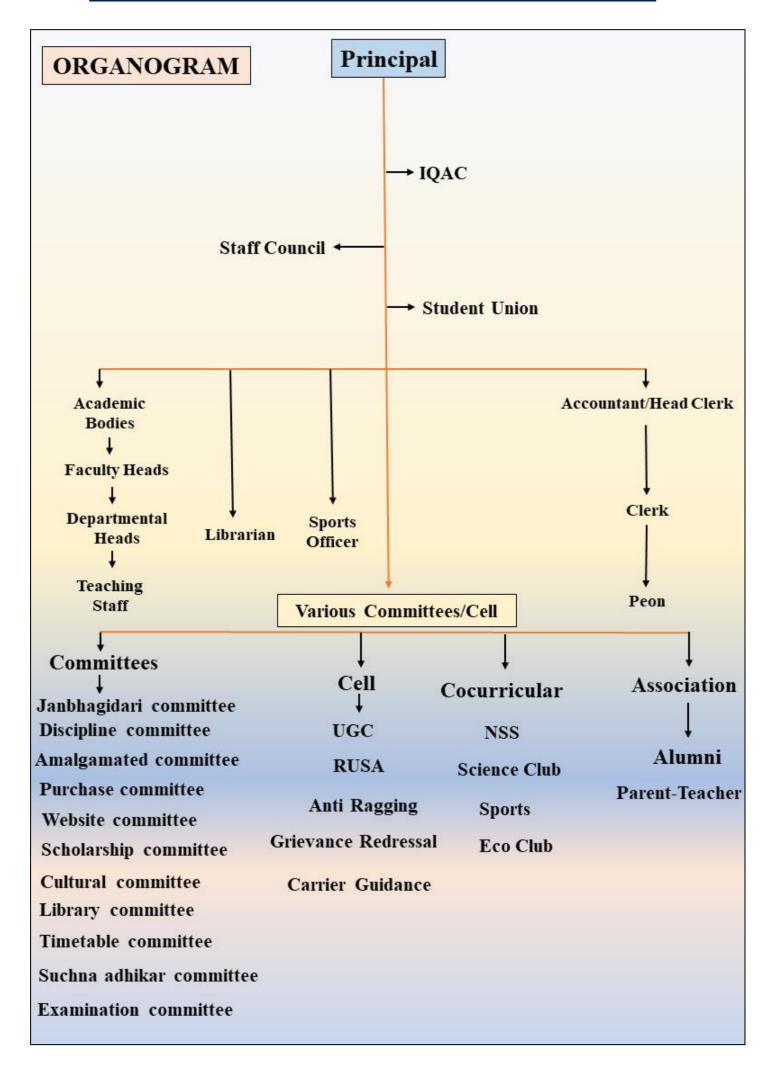

Enterprise Resource (ERP) System / Management Information System (MIS) for College's Website is powered by Ravi Solutions, Ravi Solutions 2nd Floor, on Gajalaxmi Gold Works, Gawali Para Durg, Dist - Durg Chhattisgarh 491001.. The homepage of website domain of ERP / MIS for College's Website is <a href="http://govtgirlscollegedevendranagar.ac.in/index.aspx">http://govtgirlscollegedevendranagar.ac.in/index.aspx</a>