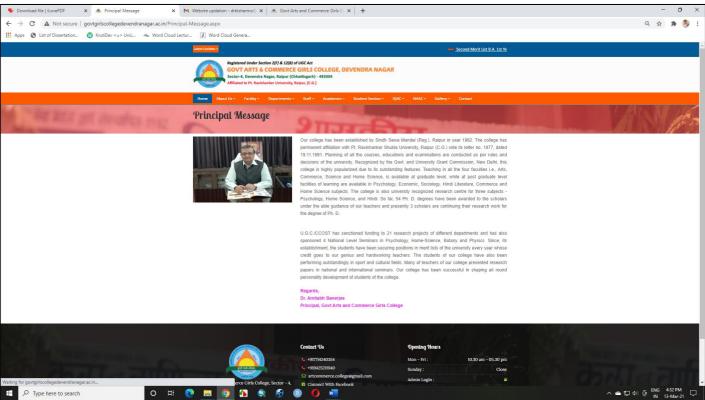

Enterprise Resource (ERP) System / Management Information System (MIS) for College's Website is powered by Ravi Solutions, Ravi Solutions 2nd Floor, on Gajalaxmi Gold Works, Gawali Para Durg, Dist - Durg Chhattisgarh 491001.. The homepage of website domain of ERP / MIS for College's Website is <a href="http://govtgirlscollegedevendranagar.ac.in/index.aspx">http://govtgirlscollegedevendranagar.ac.in/index.aspx</a>