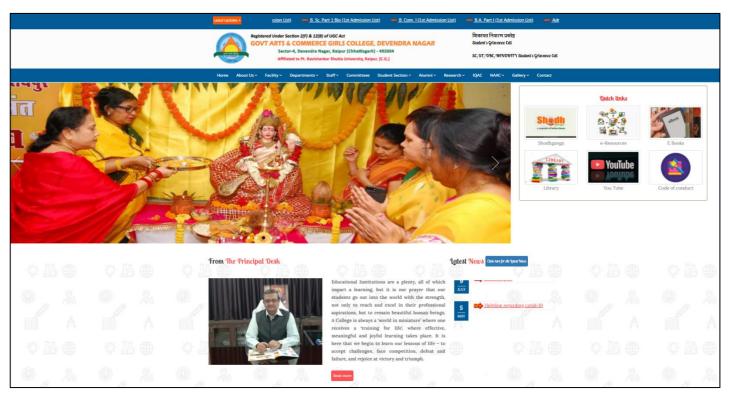

Enterprise Resource (ERP) System / Management Information System (MIS) for College's Website is powered by Ravi Solutions, Ravi Solutions 2nd Floor, on Gajalaxmi Gold Works, Gawali Para Durg, Dist - Durg Chhattisgarh 491001.. The homepage of website domain of ERP / MIS for College's Website is <a href="http://govtgirlscollegedevendranagar.ac.in/index.aspx">http://govtgirlscollegedevendranagar.ac.in/index.aspx</a>