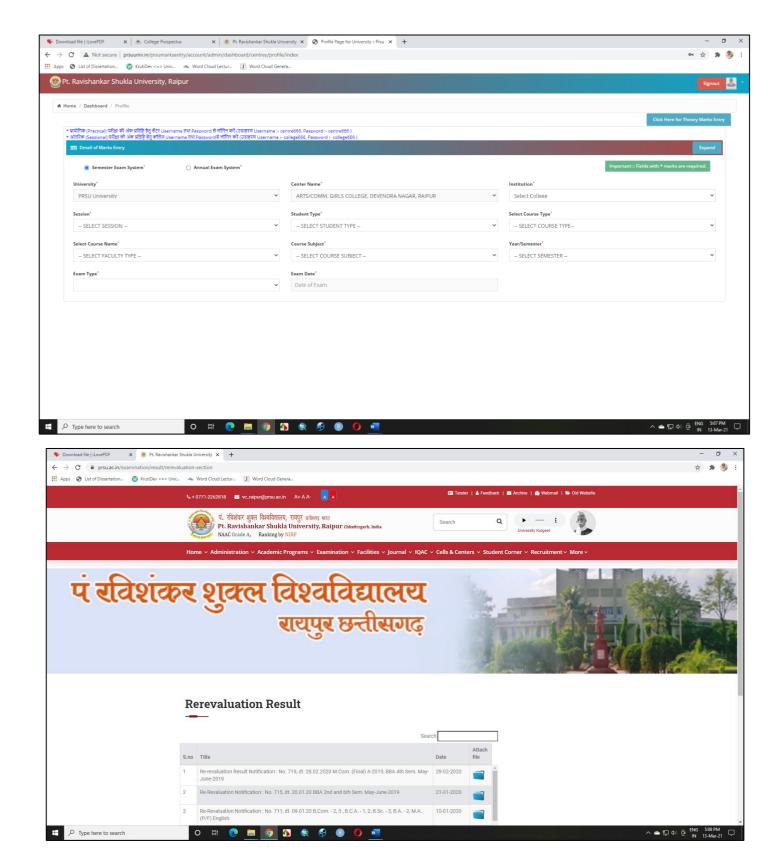

http://govtgirlscollegedevendranagar.ac.in/Student\_section.aspx?title=College%20Prospectus

Enterprise Resource (ERP) System / Management Information System (MIS) for College's Student Examination, Evaluation & Results is supported by Pt Ravishankar Shukla University Raipur C.G., under the aegis of Pt Ravishankar Shukla University Raipur, India at http://www.prsuuniv.in/login
The College portal at http://www.prsuuniv.in/prsuform/semestercenterLandingPage for ERP / MIS of College's Student Examination, Evaluation & Results is http://www.prsuuniv.in/prsuform/semestercenterLandingPage