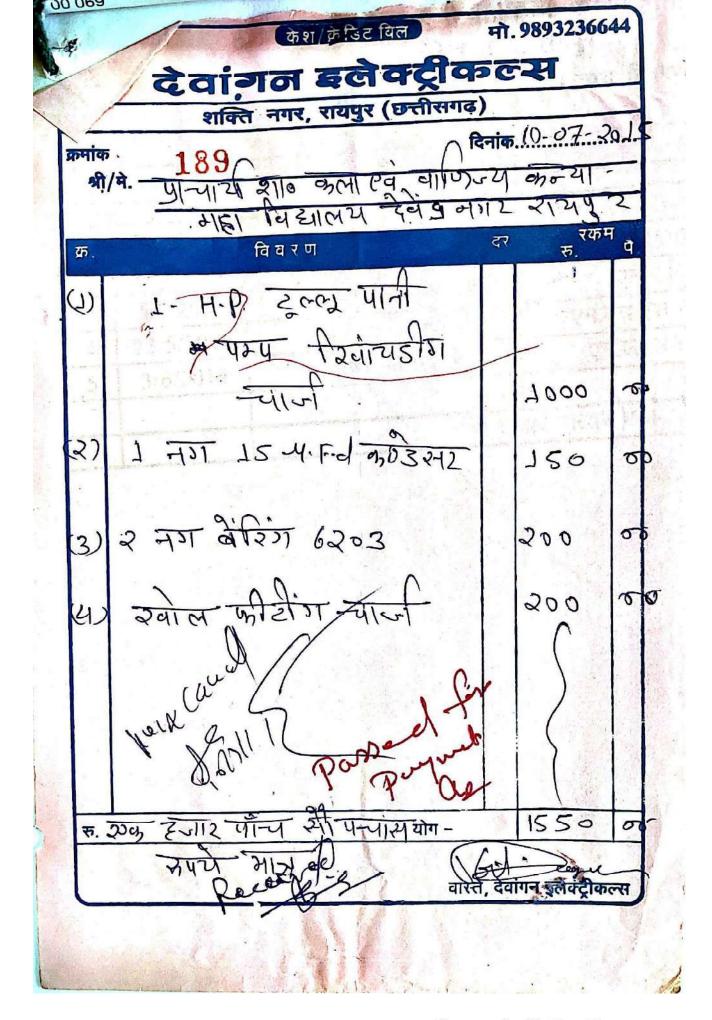

Bolt = Ognos@ 95%= 190/= Normel Door Stoppes = 2 Mas@ 50/ = 100/ 85 5" Hinzes = 12 NUSQ 67/0 8041 Ss Carage Bolt = 40NUS@6/50 260/- 1/-INC Door Magnet = 3 NOSD 80 = 240/= Scourd/Nails 2007 250]= - A- xibr 444 guto Delivery charges (7 ensul Labour woold 550 Repairing Charges All R. 14,754 tole B. 14,754= 29.7 Jul 1. 12 X ar Riz wing



Delivry Chanan Latinat Date 28 09 2015 IERI Technology Bill No. OMPLETE COMPUTER SOLUTION 3323 shop No.-2, Rizwi Complex,Opp Millenium Plaza 9009538877, 9098787341 Raipur (C.G.) Ph. Content 1004 M/S Commerce Collage girls pevendry Particulars Qty. Rate Amount Link DC TIPI power Adapter 05 230 50 USB Mouse Pro do t 70 0 -D 500 500 Activation rechnolog 300 200 6 nor 500-101 E.& O.E. 2010 B 2120 TOTAL CA 18. Distributers of : odern Technology aryan MILLENNIUM



| 651309076 · BI                                                                                                | LL Bill No. 111      |
|---------------------------------------------------------------------------------------------------------------|----------------------|
| Chhattisgarh Decor                                                                                            |                      |
| RAIPUR - C.G. 492001                                                                                          | Date: 11.10712015    |
| 93007-09211 / 93019-09211                                                                                     | Challan No           |
| 97137-64237 / 98262-54361                                                                                     |