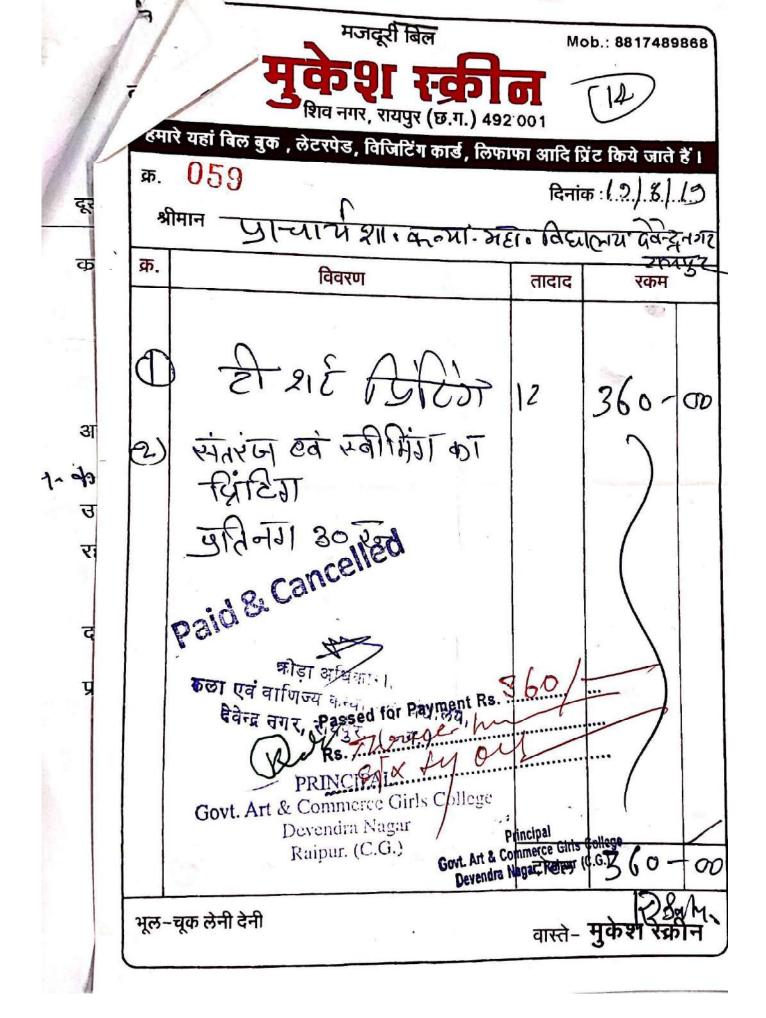

Scanned with CamScanner

सेक्टर स्तर एवं अन्तरमहाविद्यालयीन एवं राज्य स्तर प्रतियोगिता का णा.५. डी.ए.

वर्ष 2019–2020

| 6  |                                                    |       |
|----|----------------------------------------------------|-------|
|    | सेक्टर स्तर शतरंज प्रतियोगिता                      |       |
| 1  | 20.08.2019 से 23.08.2019                           | 3000  |
| 2  | मुकेश स्क्रीन प्रिंटींग                            | 360   |
| 3  | सोनकर कम्प्यूटर एण्ड फोटाकॉपी                      | 60    |
| 4  | अन्तर महाविद्यालयीन तैराकी प्रतियोगिता 28.08.2019  | 450   |
|    | सेक्टर स्तर बॉस्केटबॉल प्रतियोगिता                 |       |
| 5  | 16.09.2019 से 17.09.2019                           | 2800  |
| 6  | मुकेश स्क्रीन प्रिंटींग                            | 360   |
| 7  | राज्य स्तरीय बॉस्केटबॉल अम्बिकापुर                 | 4552  |
|    | सेक्टर स्तर एथलेटिक प्रतियोगिता                    |       |
| 8  | 17.10.2019 से 18.10.2019                           | 1900  |
| 9  | सेक्टर स्तर खो–खो प्रतियोगिता (कुरूद) 11.10.2019   | 3360  |
| 10 | मुकेश स्क्रीन प्रिंटींग                            | 360   |
|    | राज्य स्तरीय सलेक्शन ट्रायल एवं राज्य स्तरीय       | 1     |
| 11 | प्रतियागिता 18.10.2019 से 21.10.2019               | 964   |
|    | सेक्टर स्तर कबड्डी प्रतियोगिता                     |       |
| 12 | 09.11.2019 से 10.11.2019                           | 2800  |
| 13 | मुकेश स्क्रीन प्रिंटींग                            | 740   |
| 14 | ज्योति मेडीकल स्टोर्स                              | 457   |
|    | राज्य स्तरीय कबड्डी प्रतियोगिता भिलाई              |       |
| 15 | टी.ए. डी.ए.                                        | 980   |
| 16 | अन्तर महाविद्यालयीन नेटबॉल प्रतियोगिता टी.ए.टी.ए.  | 1050  |
| 17 | अल्पना स्पोट्र्स                                   | 1030  |
| 18 | सेक्टर स्तर हैण्डबॉल प्रतियोगिता                   | 2900  |
|    | राज्य स्तरीय हैण्डबॉल प्रतियोगिता                  |       |
| 19 | 14 01 2020 से 15.01.2020 डी.ए.                     | 2500  |
| 20 | अन्तर महाविद्यालयीन क्रिकेट प्रतियोगिता 13.12.2019 | 350   |
| 20 |                                                    | 30973 |