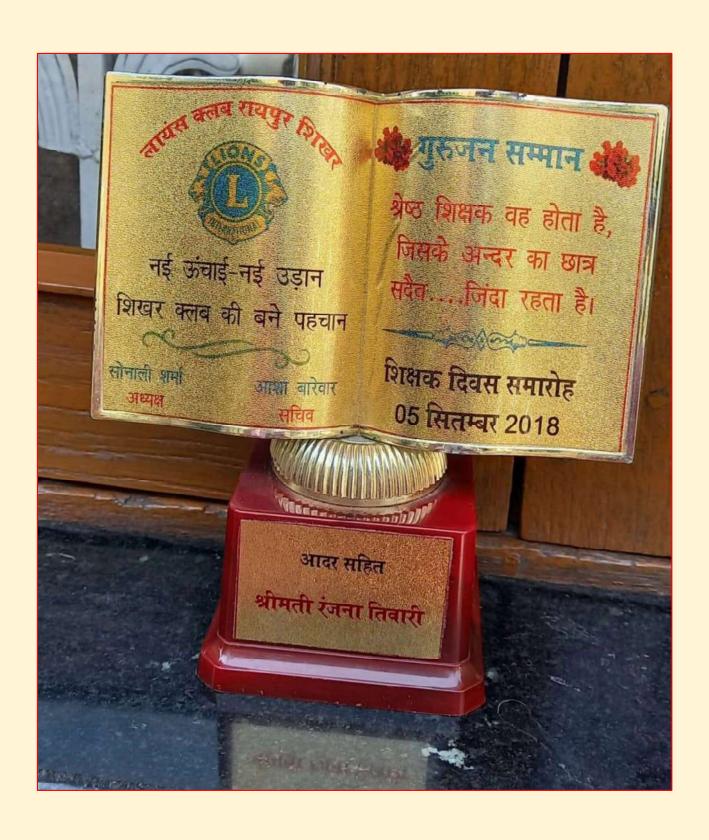

- The teachers at the institute bestows supplies, items, apparels, shoes and miscellaneous amenities to the *Class-IV* employees. Teachers provide these items with selfless care and attitude to support and assist the employees as well as their respective family members which in turn creates a lively and blooming atmosphere throughout the institute.
- An essential attribute that the teachers at the institute possess is the 'Attribute of Endurance'. The core reason for this is the battling struggle that the teachers have faced during the process of conversion of the institute during the process of becoming 'non-government to government'. For this, the teachers collectively united themselves as a strong family unit and went through tough journey of transition which in turn imparted the sense of patience, endurance and fortitude amongst the teachers.
- One of the teachers at the institute got a "National-Award" for the sports activity. This creates
  a sense of inspiration, motivation and encouragement to the students at the institute to relay
  their mindset towards sports as their career and interest.