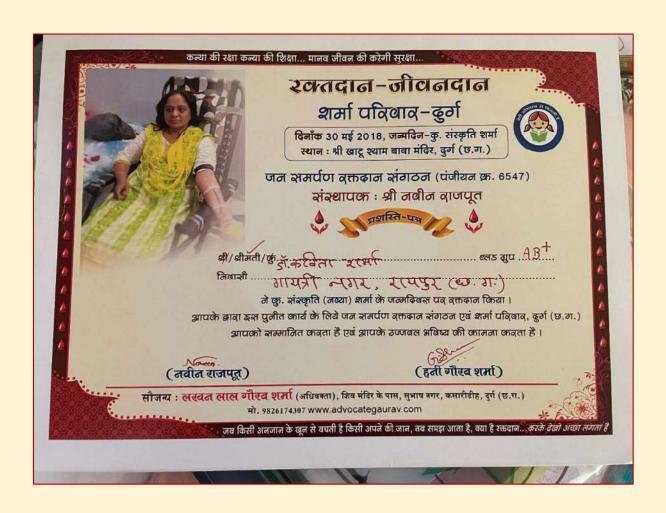

#### Portray the performance of the Institution in one area distinctive to its priority and thrust

- The institute's growth and development highly depend upon the innovative and different approaches it adapts to nurture the students to achieve heights of excellence. The teachers play a pivotal part in imparting inspirational and career-deciding attributes to the students. In order to portray such strong and immense level of attributes to the students, the teachers themselves perform and carry out these activities which help robustly in portraying these things to the students in the most rigid, practical and precise manner. Hence, it can be said that "Teachers" are the most profound distinctive elements of this Institute.
- Devotion is the key to shine higher and brighter in any field of life whether it is academics, administration or 'Shram-Daan'; 'Ann-Daan'; 'Nishakt jano ki Sewa' and providing foods and amenities to malnutrition-prone children. This aspect falls under the category of charity related activities in which teachers perform these activities with selflessness and social service intensions. Teachers perform these tasks with a lot of care and efforts in the local areas of charitable and social activities. These involves activities and processes like 'shram-daan'. One innovative activity is 'neki-ki-diwaar' which involves donation of clothes, shoes, etc. for people incapable of affording such items. The teachers donate such items at consistent intervals with lot of interest and care. Apart from such local 'sewas', the teachers also are inbound to multi-city charitable activities. This includes 'providing food supplies' to the needy people and 'essential amenities' to the economically backward people.
- One effective innovative activity that the teachers do is "Paying of Fees for incapable students" hailing from poor economic family background.
- The institute organizes blood donation camps on annual basis. In this campaign of teaching students about social responsibilities and nation building, students participation is encouraged.
- A good number of teachers are graced with awards and appreciations. This in turn projects
  the teachers with fame as well as outreach amongst the institutes throughout the city.
- As the teachers get reputed through such intense and out classy activities, they are called by different societies and institutes as Judges and Resource Persons for their respective cultural, social and academic activities and competitions.
- As the teachers gain ecstatic experience through such a decorated career of teaching and
  excellence, they understand the value of knowledge necessary for the students to shine higher
  and higher in their respective careers. For this, the teachers donate text and reference books
  to the Library of the Institute. This creates humongous opportunities for the students who are