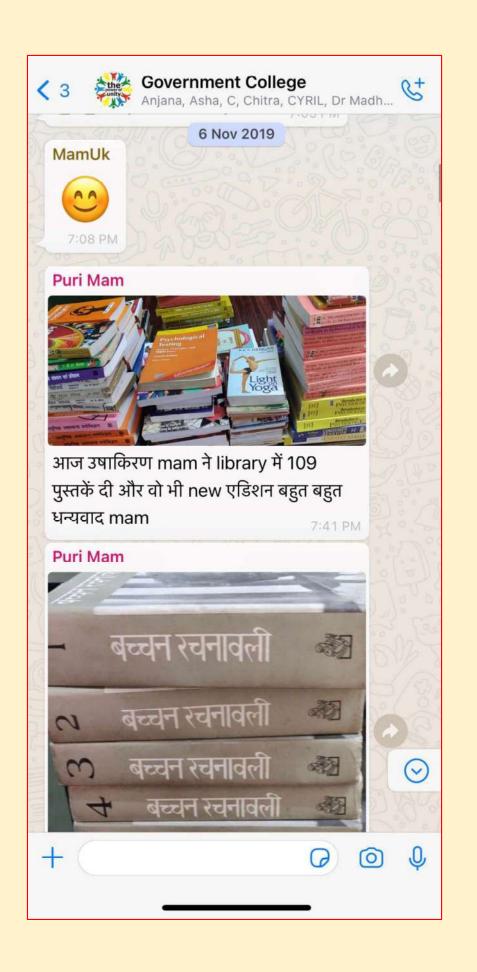

#### Portray the performance of the Institution in one area distinctive to its priority and thrust

- The institute's growth and development highly depend upon the innovative and different approaches it adapts to nurture the students to achieve heights of excellence. The teachers play a pivotal part in imparting inspirational and career-deciding attributes to the students. In order to portray such strong and immense level of attributes to the students, the teachers themselves perform and carry out these activities which help robustly in portraying these things to the students in the most rigid, practical and precise manner. Hence, it can be said that "Teachers" are the most profound distinctive elements of this Institute.
- Devotion is the key to shine higher and brighter in any field of life whether it is academics, administration or 'Shram-Daan'; 'Ann-Daan'; 'Nishakt jano ki Sewa' and providing foods and amenities to malnutrition-prone children. This aspect falls under the category of charity related activities in which teachers perform these activities with selflessness and social service intensions. Teachers perform these tasks with a lot of care and efforts in the local areas of charitable and social activities. These involves activities and processes like 'shram-daan'. One innovative activity is 'neki-ki-diwaar' which involves donation of clothes, shoes, etc. for people incapable of affording such items. The teachers donate such items at consistent intervals with lot of interest and care. Apart from such local 'sewas', the teachers also are inbound to multi-city charitable activities. This includes 'providing food supplies' to the needy people and 'essential amenities' to the economically backward people.
- One effective innovative activity that the teachers do is "Paying of Fees for incapable students" hailing from poor economic family background.
- The institute organizes blood donation camps on annual basis. In this campaign of teaching students about social responsibilities and nation building, students participation is encouraged.
- A good number of teachers are graced with awards and appreciations. This in turn projects
  the teachers with fame as well as outreach amongst the institutes throughout the city.
- As the teachers get reputed through such intense and out classy activities, they are called by different societies and institutes as Judges and Resource Persons for their respective cultural, social and academic activities and competitions.
- As the teachers gain ecstatic experience through such a decorated career of teaching and
  excellence, they understand the value of knowledge necessary for the students to shine higher
  and higher in their respective careers. For this, the teachers donate text and reference books
  to the Library of the Institute. This creates humongous opportunities for the students who are

not capable of purchasing and owning books high in price and value. Through this selfless activity of donation of books, two important aspects are fulfilled. One, the students achieve the utilization of essential books paramount for their success in careers. Second, the Library of the Institute gets enriched in the content of books which are innovative, rare and essential for the students in learning as well as for the faculties in teaching. Additionally, the teachers through such immense level of experience, donate journals and manuscripts related data which provide robust solidity and profound rigidity to the concepts and the knowledge base of the students inclined towards research related careers. Apart from the Library of the Institute, different departments of the institute maintain a departmental library for themselves as well as the students which provides crisp knowledge related not only to their respective core subjects but also the inter-disciplinary fields of academics and research.