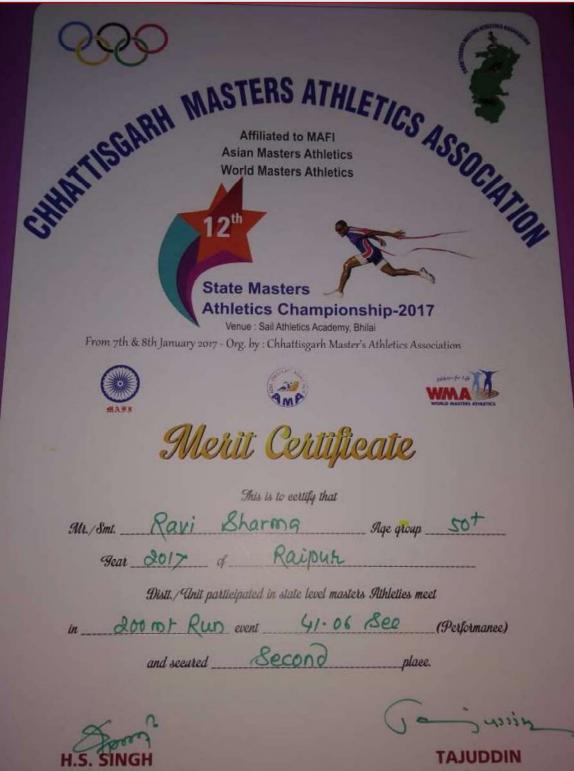

- The teachers at the institute bestows supplies, items, apparels, shoes and miscellaneous amenities to the *Class-IV* employees. Teachers provide these items with selfless care and attitude to support and assist the employees as well as their respective family members which in turn creates a lively and blooming atmosphere throughout the institute.
- An essential attribute that the teachers at the institute possess is the 'Attribute of Endurance'. The core reason for this is the battling struggle that the teachers have faced during the process of conversion of the institute during the process of becoming 'non-government to government'. For this, the teachers collectively united themselves as a strong family unit and went through tough journey of transition which in turn imparted the sense of patience, endurance and fortitude amongst the teachers.
- One of the teachers at the institute got a "National-Award" for the sports activity. This creates
  a sense of inspiration, motivation and encouragement to the students at the institute to relay
  their mindset towards sports as their career and interest.