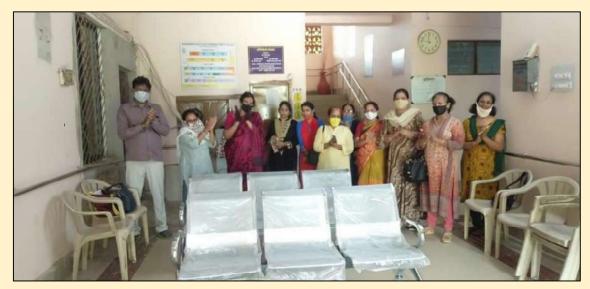

- The teachers at the institute bestows supplies, items, apparels, shoes and miscellaneous amenities to the *Class-IV* employees. Teachers provide these items with selfless care and attitude to support and assist the employees as well as their respective family members which in turn creates a lively and blooming atmosphere throughout the institute.
- An essential attribute that the teachers at the institute possess is the 'Attribute of Endurance'. The core reason for this is the battling struggle that the teachers have faced during the process of conversion of the institute during the process of becoming 'non-government to government'. For this, the teachers collectively united themselves as a strong family unit and went through tough journey of transition which in turn imparted the sense of patience, endurance and fortitude amongst the teachers.
- One of the teachers at the institute got a "National-Award" for the sports activity. This creates
  a sense of inspiration, motivation and encouragement to the students at the institute to relay
  their mindset towards sports as their career and interest.