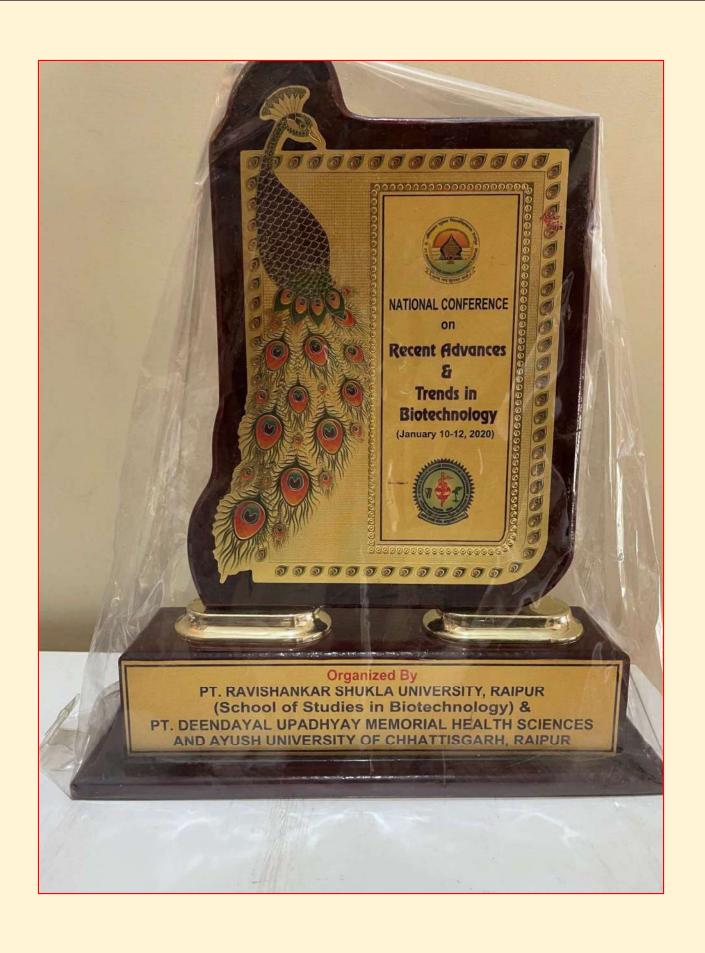

- The teachers at the institute bestows supplies, items, apparels, shoes and miscellaneous amenities to the *Class-IV* employees. Teachers provide these items with selfless care and attitude to support and assist the employees as well as their respective family members which in turn creates a lively and blooming atmosphere throughout the institute.
- An essential attribute that the teachers at the institute possess is the 'Attribute of Endurance'. The core reason for this is the battling struggle that the teachers have faced during the process of conversion of the institute during the process of becoming 'non-government to government'. For this, the teachers collectively united themselves as a strong family unit and went through tough journey of transition which in turn imparted the sense of patience, endurance and fortitude amongst the teachers.
- One of the teachers at the institute got a "National-Award" for the sports activity. This creates
  a sense of inspiration, motivation and encouragement to the students at the institute to relay
  their mindset towards sports as their career and interest.