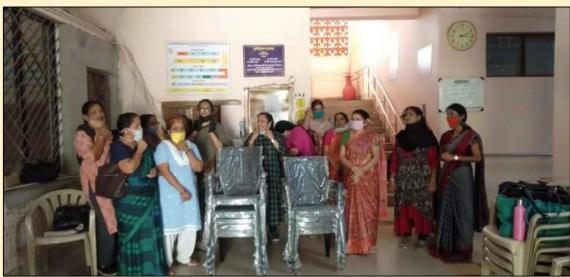

- The teachers at the institute bestows supplies, items, apparels, shoes and miscellaneous amenities to the *Class-IV* employees. Teachers provide these items with selfless care and attitude to support and assist the employees as well as their respective family members which in turn creates a lively and blooming atmosphere throughout the institute.
- An essential attribute that the teachers at the institute possess is the 'Attribute of Endurance'. The core reason for this is the battling struggle that the teachers have faced during the process of conversion of the institute during the process of becoming 'non-government to government'. For this, the teachers collectively united themselves as a strong family unit and went through tough journey of transition which in turn imparted the sense of patience, endurance and fortitude amongst the teachers.
- One of the teachers at the institute got a "National-Award" for the sports activity. This creates
  a sense of inspiration, motivation and encouragement to the students at the institute to relay
  their mindset towards sports as their career and interest.