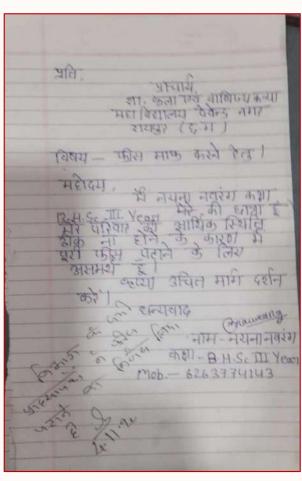

#### Portray the performance of the Institution in one area distinctive to its priority and thrust

- The institute's growth and development highly depend upon the innovative and different approaches it adapts to nurture the students to achieve heights of excellence. The teachers play a pivotal part in imparting inspirational and career-deciding attributes to the students. In order to portray such strong and immense level of attributes to the students, the teachers themselves perform and carry out these activities which help robustly in portraying these things to the students in the most rigid, practical and precise manner. Hence, it can be said that "Teachers" are the most profound distinctive elements of this Institute.
- Devotion is the key to shine higher and brighter in any field of life whether it is academics, administration or 'Shram-Daan'; 'Ann-Daan'; 'Nishakt jano ki Sewa' and providing foods and amenities to malnutrition-prone children. This aspect falls under the category of charity related activities in which teachers perform these activities with selflessness and social service intensions. Teachers perform these tasks with a lot of care and efforts in the local areas of charitable and social activities. These involves activities and processes like 'shram-daan'. One innovative activity is 'neki-ki-diwaar' which involves donation of clothes, shoes, etc. for people incapable of affording such items. The teachers donate such items at consistent intervals with lot of interest and care. Apart from such local 'sewas', the teachers also are inbound to multi-city charitable activities. This includes 'providing food supplies' to the needy people and 'essential amenities' to the economically backward people.
- One effective innovative activity that the teachers do is "Paying of Fees for incapable students" hailing from poor economic family background.
- The institute organizes blood donation camps on annual basis. In this campaign of teaching students about social responsibilities and nation building, students participation is encouraged.
- A good number of teachers are graced with awards and appreciations. This in turn projects
  the teachers with fame as well as outreach amongst the institutes throughout the city.
- As the teachers get reputed through such intense and out classy activities, they are called by different societies and institutes as Judges and Resource Persons for their respective cultural, social and academic activities and competitions.
- As the teachers gain ecstatic experience through such a decorated career of teaching and
  excellence, they understand the value of knowledge necessary for the students to shine higher
  and higher in their respective careers. For this, the teachers donate text and reference books
  to the Library of the Institute. This creates humongous opportunities for the students who are