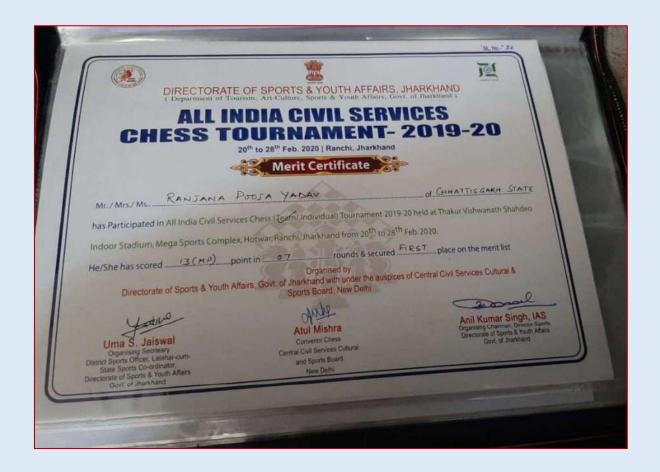

- The teachers at the institute bestows supplies, items, apparels, shoes and miscellaneous amenities to the *Class-IV* employees. Teachers provide these items with selfless care and attitude to support and assist the employees as well as their respective family members which in turn creates a lively and blooming atmosphere throughout the institute.
- An essential attribute that the teachers at the institute possess is the 'Attribute of Endurance'. The core reason for this is the battling struggle that the teachers have faced during the process of conversion of the institute during the process of becoming 'non-government to government'. For this, the teachers collectively united themselves as a strong family unit and went through tough journey of transition which in turn imparted the sense of patience, endurance and fortitude amongst the teachers.
- One of the teachers at the institute got a "National-Award" for the sports activity. This creates
  a sense of inspiration, motivation and encouragement to the students at the institute to relay
  their mindset towards sports as their career and interest.