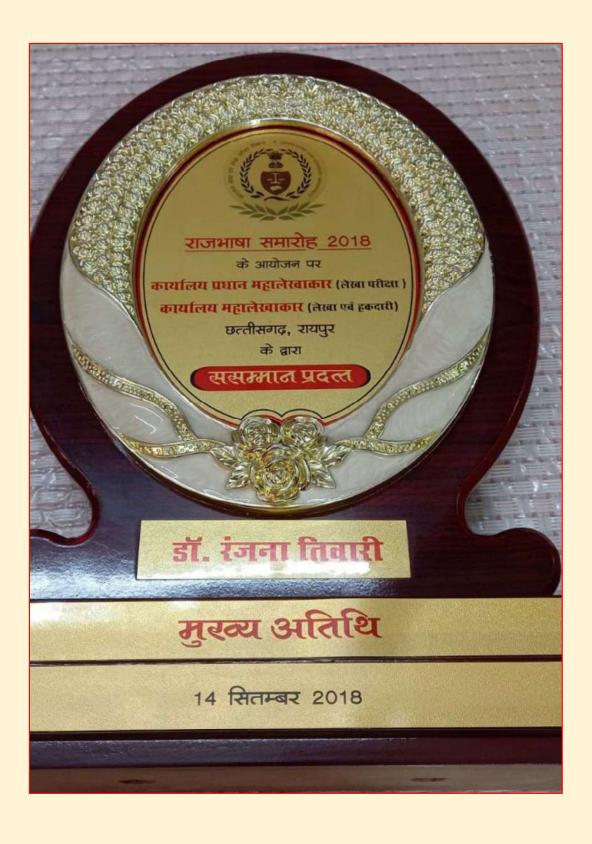

- The teachers at the institute bestows supplies, items, apparels, shoes and miscellaneous amenities to the *Class-IV* employees. Teachers provide these items with selfless care and attitude to support and assist the employees as well as their respective family members which in turn creates a lively and blooming atmosphere throughout the institute.
- An essential attribute that the teachers at the institute possess is the 'Attribute of Endurance'. The core reason for this is the battling struggle that the teachers have faced during the process of conversion of the institute during the process of becoming 'non-government to government'. For this, the teachers collectively united themselves as a strong family unit and went through tough journey of transition which in turn imparted the sense of patience, endurance and fortitude amongst the teachers.
- One of the teachers at the institute got a "National-Award" for the sports activity. This creates
  a sense of inspiration, motivation and encouragement to the students at the institute to relay
  their mindset towards sports as their career and interest.