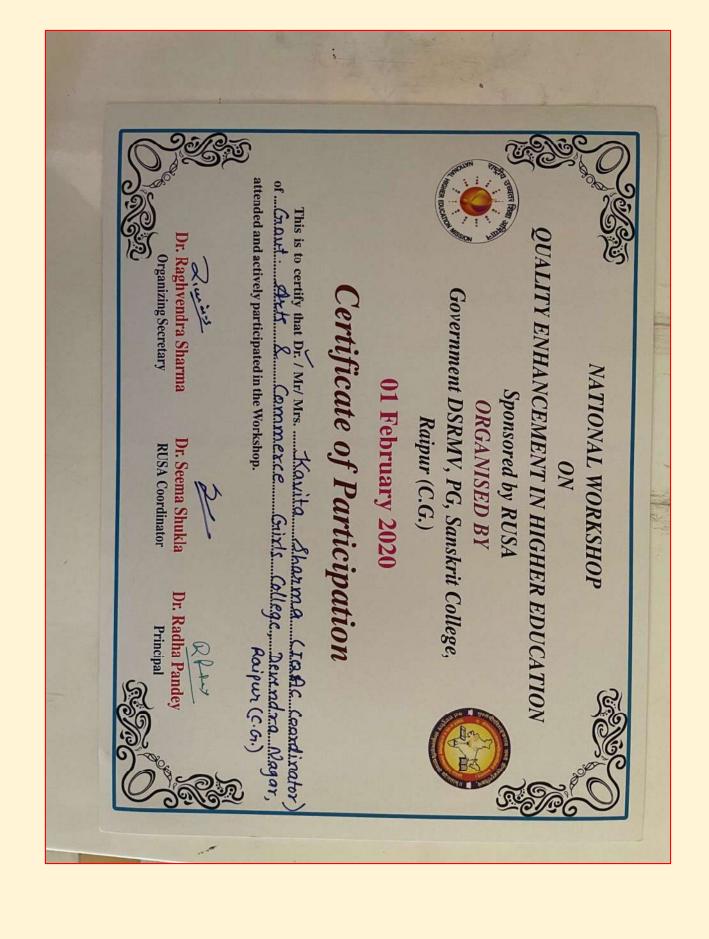

- The teachers at the institute bestows supplies, items, apparels, shoes and miscellaneous amenities to the *Class-IV* employees. Teachers provide these items with selfless care and attitude to support and assist the employees as well as their respective family members which in turn creates a lively and blooming atmosphere throughout the institute.
- An essential attribute that the teachers at the institute possess is the 'Attribute of Endurance'. The core reason for this is the battling struggle that the teachers have faced during the process of conversion of the institute during the process of becoming 'non-government to government'. For this, the teachers collectively united themselves as a strong family unit and went through tough journey of transition which in turn imparted the sense of patience, endurance and fortitude amongst the teachers.
- One of the teachers at the institute got a "National-Award" for the sports activity. This creates
  a sense of inspiration, motivation and encouragement to the students at the institute to relay
  their mindset towards sports as their career and interest.