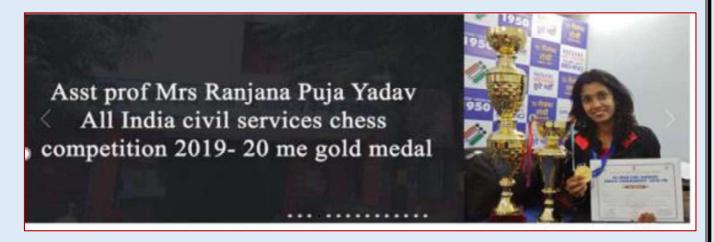

- The teachers at the institute bestows supplies, items, apparels, shoes and miscellaneous amenities to the *Class-IV* employees. Teachers provide these items with selfless care and attitude to support and assist the employees as well as their respective family members which in turn creates a lively and blooming atmosphere throughout the institute.
- An essential attribute that the teachers at the institute possess is the 'Attribute of Endurance'. The core reason for this is the battling struggle that the teachers have faced during the process of conversion of the institute during the process of becoming 'non-government to government'. For this, the teachers collectively united themselves as a strong family unit and went through tough journey of transition which in turn imparted the sense of patience, endurance and fortitude amongst the teachers.
- One of the teachers at the institute got a "National-Award" for the sports activity. This creates
  a sense of inspiration, motivation and encouragement to the students at the institute to relay
  their mindset towards sports as their career and interest.