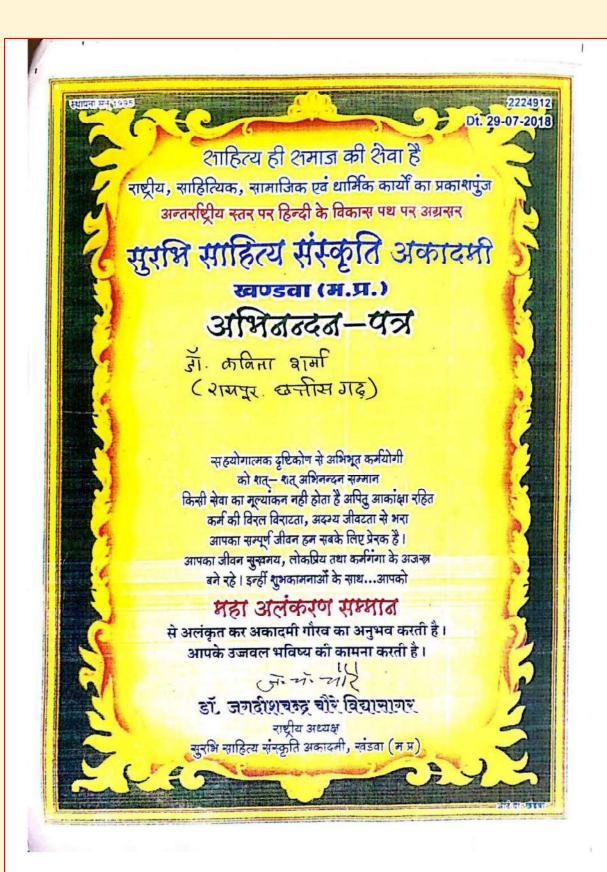

- The teachers at the institute bestows supplies, items, apparels, shoes and miscellaneous amenities to the *Class-IV* employees. Teachers provide these items with selfless care and attitude to support and assist the employees as well as their respective family members which in turn creates a lively and blooming atmosphere throughout the institute.
- An essential attribute that the teachers at the institute possess is the 'Attribute of Endurance'. The core reason for this is the battling struggle that the teachers have faced during the process of conversion of the institute during the process of becoming 'non-government to government'. For this, the teachers collectively united themselves as a strong family unit and went through tough journey of transition which in turn imparted the sense of patience, endurance and fortitude amongst the teachers.
- One of the teachers at the institute got a "National-Award" for the sports activity. This creates
  a sense of inspiration, motivation and encouragement to the students at the institute to relay
  their mindset towards sports as their career and interest.