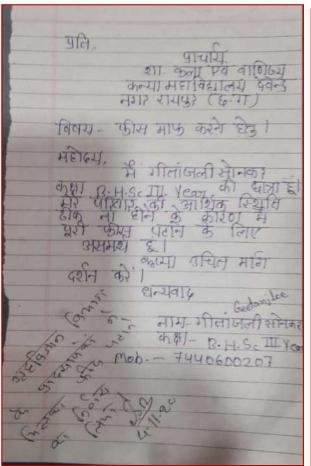

#### Portray the performance of the Institution in one area distinctive to its priority and thrust

- The institute's growth and development highly depend upon the innovative and different approaches it adapts to nurture the students to achieve heights of excellence. The teachers play a pivotal part in imparting inspirational and career-deciding attributes to the students. In order to portray such strong and immense level of attributes to the students, the teachers themselves perform and carry out these activities which help robustly in portraying these things to the students in the most rigid, practical and precise manner. Hence, it can be said that "Teachers" are the most profound distinctive elements of this Institute.
- Devotion is the key to shine higher and brighter in any field of life whether it is academics, administration or 'Shram-Daan'; 'Ann-Daan'; 'Nishakt jano ki Sewa' and providing foods and amenities to malnutrition-prone children. This aspect falls under the category of charity related activities in which teachers perform these activities with selflessness and social service intensions. Teachers perform these tasks with a lot of care and efforts in the local areas of charitable and social activities. These involves activities and processes like 'shram-daan'. One innovative activity is 'neki-ki-diwaar' which involves donation of clothes, shoes, etc. for people incapable of affording such items. The teachers donate such items at consistent intervals with lot of interest and care. Apart from such local 'sewas', the teachers also are inbound to multi-city charitable activities. This includes 'providing food supplies' to the needy people and 'essential amenities' to the economically backward people.
- One effective innovative activity that the teachers do is "Paying of Fees for incapable students" hailing from poor economic family background.
- The institute organizes blood donation camps on annual basis. In this campaign of teaching students about social responsibilities and nation building, students participation is encouraged.
- A good number of teachers are graced with awards and appreciations. This in turn projects
  the teachers with fame as well as outreach amongst the institutes throughout the city.
- As the teachers get reputed through such intense and out classy activities, they are called by different societies and institutes as Judges and Resource Persons for their respective cultural, social and academic activities and competitions.
- As the teachers gain ecstatic experience through such a decorated career of teaching and
  excellence, they understand the value of knowledge necessary for the students to shine higher
  and higher in their respective careers. For this, the teachers donate text and reference books
  to the Library of the Institute. This creates humongous opportunities for the students who are