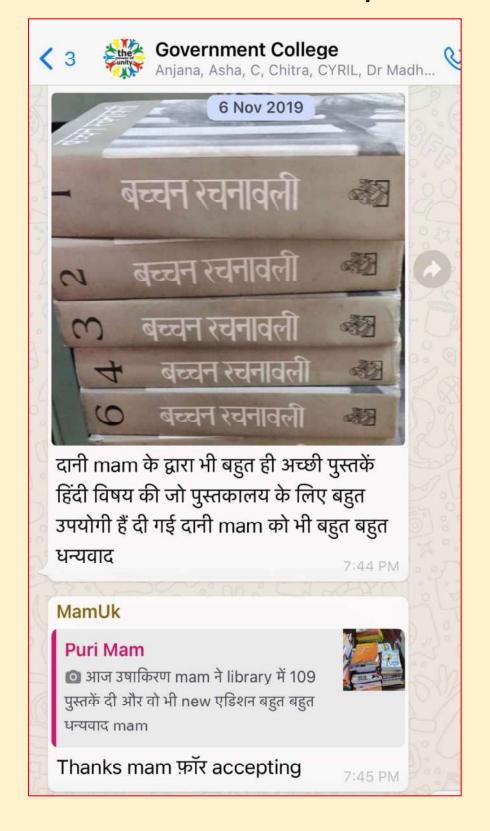

#### Portray the performance of the Institution in one area distinctive to its priority and thrust

- The institute's growth and development highly depend upon the innovative and different approaches it adapts to nurture the students to achieve heights of excellence. The teachers play a pivotal part in imparting inspirational and career-deciding attributes to the students. In order to portray such strong and immense level of attributes to the students, the teachers themselves perform and carry out these activities which help robustly in portraying these things to the students in the most rigid, practical and precise manner. Hence, it can be said that "Teachers" are the most profound distinctive elements of this Institute.
- Devotion is the key to shine higher and brighter in any field of life whether it is academics, administration or 'Shram-Daan'; 'Ann-Daan'; 'Nishakt jano ki Sewa' and providing foods and amenities to malnutrition-prone children. This aspect falls under the category of charity related activities in which teachers perform these activities with selflessness and social service intensions. Teachers perform these tasks with a lot of care and efforts in the local areas of charitable and social activities. These involves activities and processes like 'shram-daan'. One innovative activity is 'neki-ki-diwaar' which involves donation of clothes, shoes, etc. for people incapable of affording such items. The teachers donate such items at consistent intervals with lot of interest and care. Apart from such local 'sewas', the teachers also are inbound to multi-city charitable activities. This includes 'providing food supplies' to the needy people and 'essential amenities' to the economically backward people.
- One effective innovative activity that the teachers do is "Paying of Fees for incapable students" hailing from poor economic family background.
- The institute organizes blood donation camps on annual basis. In this campaign of teaching students about social responsibilities and nation building, students participation is encouraged.
- A good number of teachers are graced with awards and appreciations. This in turn projects
  the teachers with fame as well as outreach amongst the institutes throughout the city.
- As the teachers get reputed through such intense and out classy activities, they are called by different societies and institutes as Judges and Resource Persons for their respective cultural, social and academic activities and competitions.
- As the teachers gain ecstatic experience through such a decorated career of teaching and
  excellence, they understand the value of knowledge necessary for the students to shine higher
  and higher in their respective careers. For this, the teachers donate text and reference books
  to the Library of the Institute. This creates humongous opportunities for the students who are

not capable of purchasing and owning books high in price and value. Through this selfless activity of donation of books, two important aspects are fulfilled. One, the students achieve the utilization of essential books paramount for their success in careers. Second, the Library of the Institute gets enriched in the content of books which are innovative, rare and essential for the students in learning as well as for the faculties in teaching. Additionally, the teachers through such immense level of experience, donate journals and manuscripts related data which provide robust solidity and profound rigidity to the concepts and the knowledge base of the students inclined towards research related careers. Apart from the Library of the Institute, different departments of the institute maintain a departmental library for themselves as well as the students which provides crisp knowledge related not only to their respective core subjects but also the inter-disciplinary fields of academics and research.