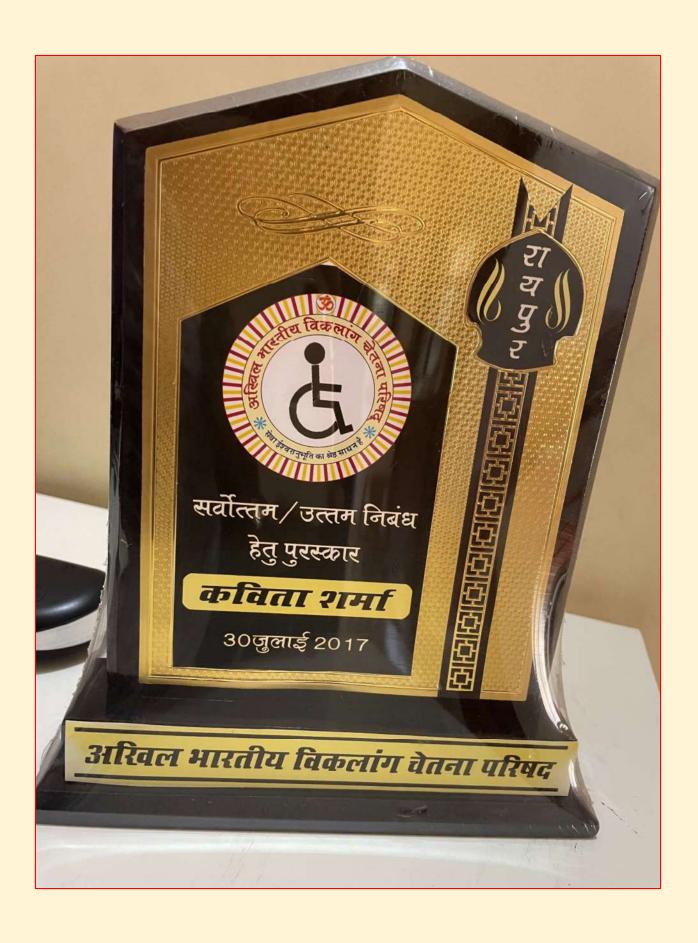

- The teachers at the institute bestows supplies, items, apparels, shoes and miscellaneous amenities to the *Class-IV* employees. Teachers provide these items with selfless care and attitude to support and assist the employees as well as their respective family members which in turn creates a lively and blooming atmosphere throughout the institute.
- An essential attribute that the teachers at the institute possess is the 'Attribute of Endurance'. The core reason for this is the battling struggle that the teachers have faced during the process of conversion of the institute during the process of becoming 'non-government to government'. For this, the teachers collectively united themselves as a strong family unit and went through tough journey of transition which in turn imparted the sense of patience, endurance and fortitude amongst the teachers.
- One of the teachers at the institute got a "National-Award" for the sports activity. This creates
  a sense of inspiration, motivation and encouragement to the students at the institute to relay
  their mindset towards sports as their career and interest.