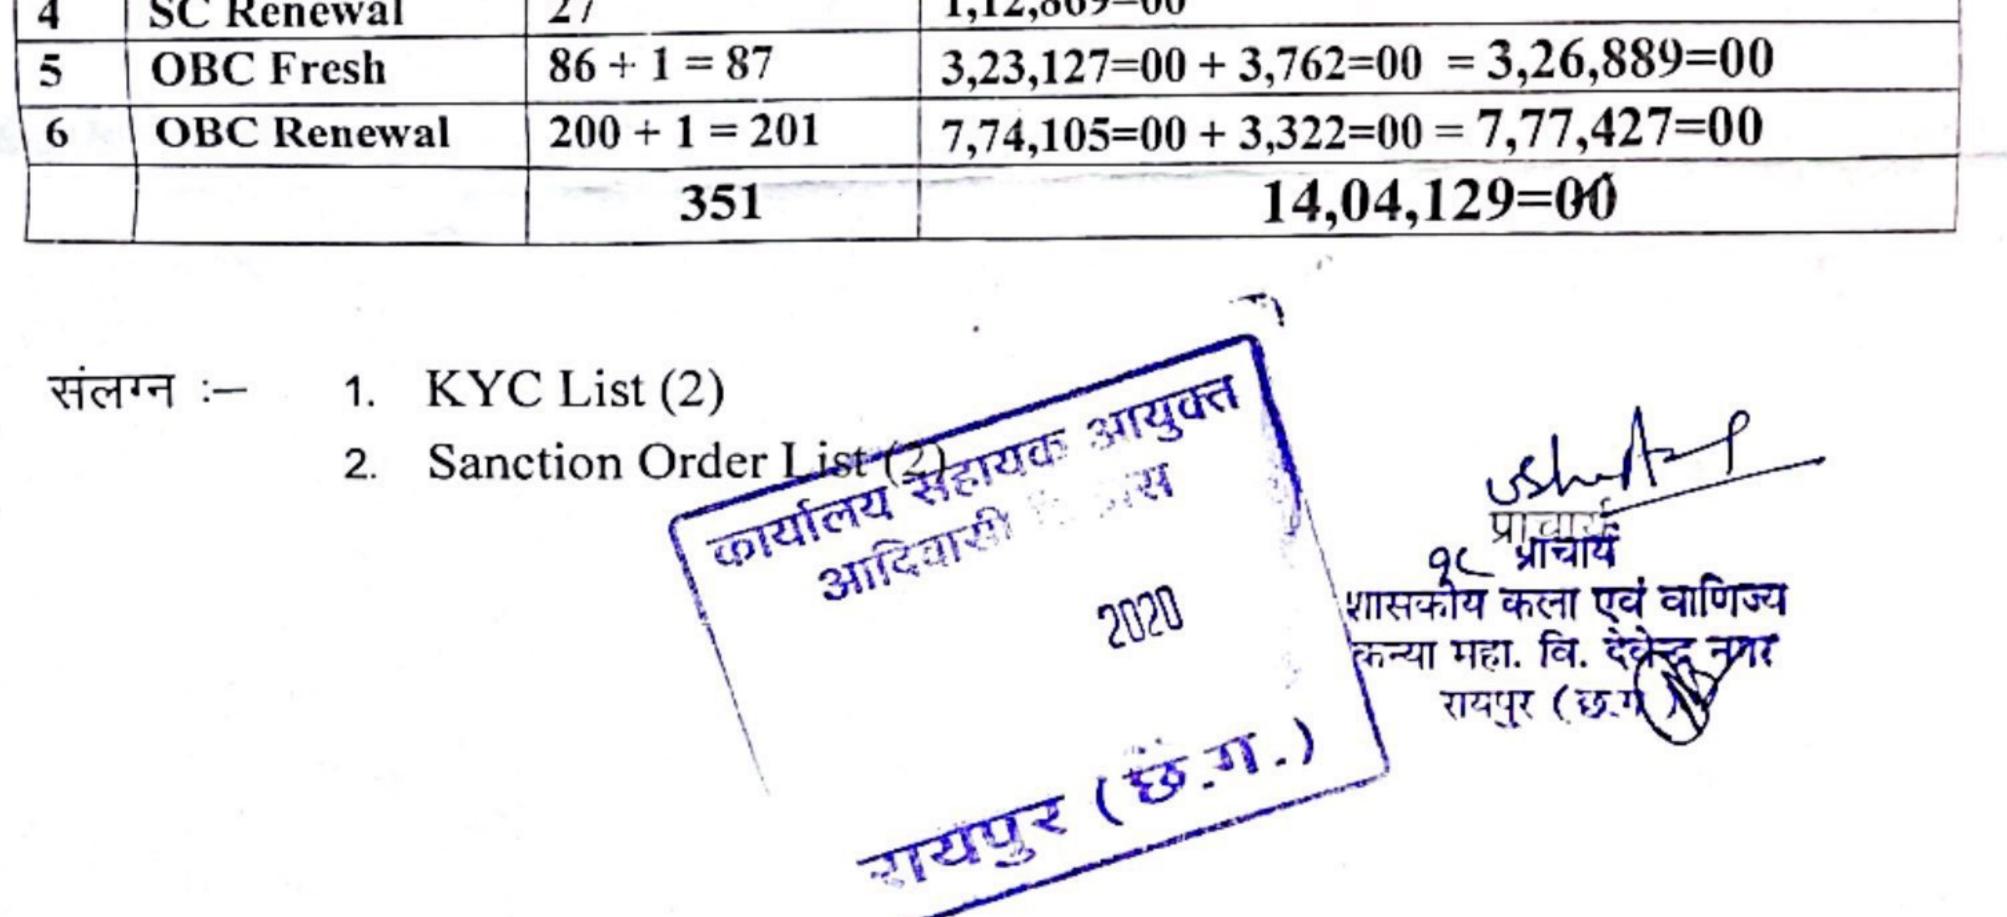

#### provided by the Government

| Year    | Name of the scheme          | Number of students benefited by government scheme and amount |         |  |  |  |  |
|---------|-----------------------------|--------------------------------------------------------------|---------|--|--|--|--|
|         |                             | Number of students                                           | Amount  |  |  |  |  |
| 2020-21 | Post Matric OBC Scholarship | 288                                                          | 1104316 |  |  |  |  |
|         | Post Matric SC Scholarship  | 48                                                           | 226691  |  |  |  |  |
|         | Post Matric ST Scholarship  | 15                                                           | 73122   |  |  |  |  |
|         | Total                       | 351                                                          | 1404129 |  |  |  |  |
| 2019-20 | Post Matric OBC Scholarship | 306                                                          | 1286662 |  |  |  |  |
|         | Post Matric SC Scholarship  | 49                                                           | 271083  |  |  |  |  |
|         | Post Matric ST Scholarship  | 11                                                           | 62827   |  |  |  |  |
|         | Total                       | 366                                                          | 1620572 |  |  |  |  |
| 2018-19 | Post Matric OBC Scholarship | 352                                                          | 1635465 |  |  |  |  |
|         | Post Matric SC Scholarship  | 53                                                           | 323840  |  |  |  |  |
|         | Post Matric ST Scholarship  | 18                                                           | 118570  |  |  |  |  |
|         | Total                       | 423                                                          | 2077875 |  |  |  |  |
| 2017-18 | Post Matric OBC Scholarship | 366                                                          | 1641119 |  |  |  |  |
|         | Post Matric SC Scholarship  | 48                                                           | 293596  |  |  |  |  |
|         | Post Matric ST Scholarship  | 8                                                            | 49681   |  |  |  |  |
|         | Total                       | 422                                                          | 1984396 |  |  |  |  |
| 2016-17 | Post Matric OBC Scholarship | 270                                                          | 1238770 |  |  |  |  |
|         | Post Matric SC Scholarship  | 36                                                           | 215730  |  |  |  |  |
|         | Post Matric ST Scholarship  | 6                                                            | 37335   |  |  |  |  |
|         | Total                       | 312                                                          | 1491835 |  |  |  |  |